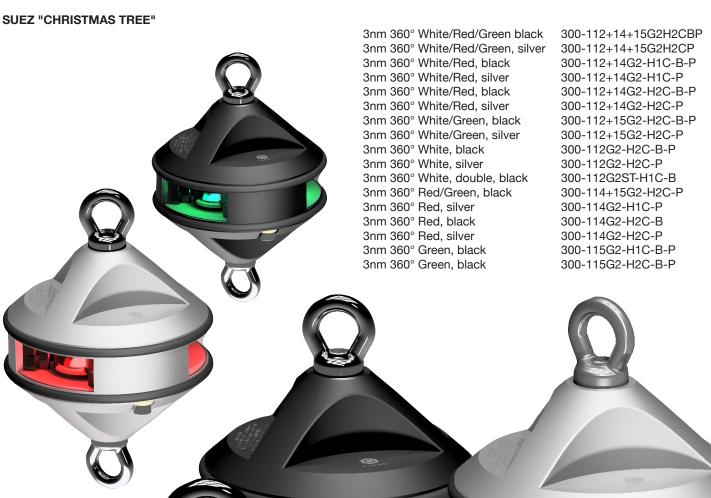

The range is complete from the single anchor light, the N.U.C or R.A.M. chains – and even the Suez Canal 'Christmas tree' strings. To maintain chafe protection and good looks the power cable is hidden inside the interconnection ropes. As usual for Lopolight the lights are fully potted, IP68 waterproof and vibration proof. The lights integrate perfectly to the Lopolight Navigation Light Controller system.