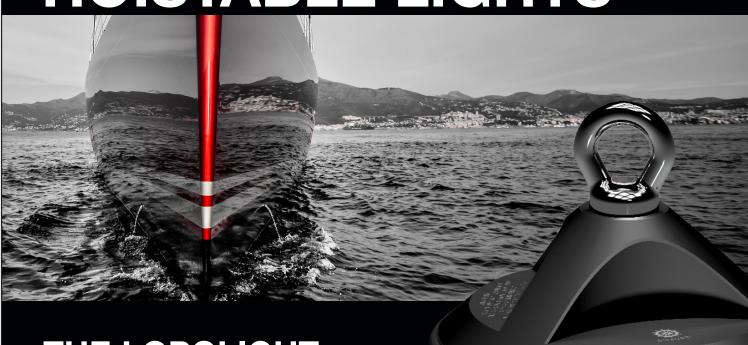

## THE LOPOLIGHT HOISTABLE LIGHTS

New LED and optics system – similar to the rest of the Lopolight range. The new version is easier to work with, as the cable detaches.

The lights will maintain their alignment – and not 'capsize' due to the longer distance between top and bottom. The lights also have rubber bumpers to protect the vessel.

The range is complete from the single anchor light, the N.U.C or R.A.M. chains – and even the Suez Canal 'Christmas tree' strings. To maintain chafe protection and good looks the power cable is hidden inside the interconnection ropes. As usual for Lopolight the lights are fully potted, IP68 waterproof and vibration proof. The lights integrate perfectly to the Lopolight Navigation Light Controller system.