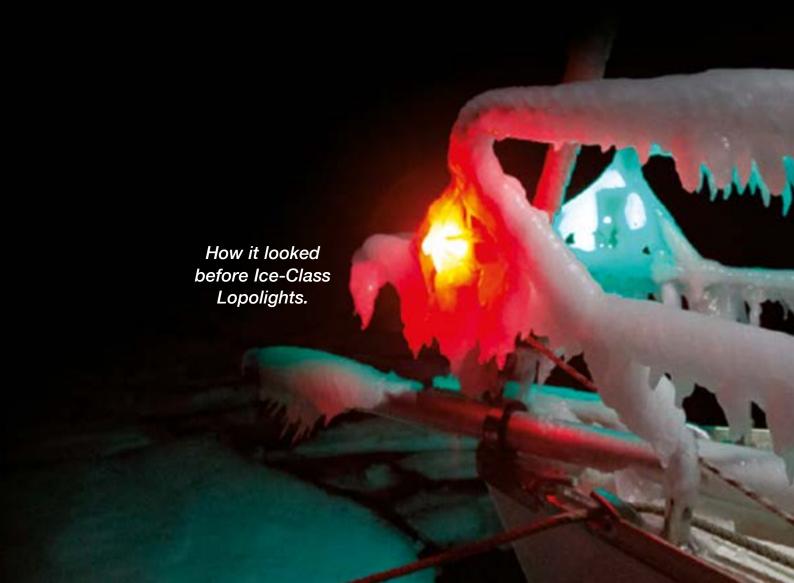

#### STAND-BY DE-ICE FUNCTION

Activate the stand-by de-ice function and keep all relevant Lopolight's ready for use in an ice free condition. Even when light is switched off. This exclusive feature installs in the same 2-wire cabling that is powering the light.

#### LOWEST POWER CONSUMPTION FOR HEATING - ONLY 15 WATTS (20% OF THE COMPETITION)!

The low profile of the lights in combination with heat conducting aluminium, allows for efficient de-icing at low energy usage. Testing to -60°C /-76°F proves full de-icing ability, even under extreme arctic conditions.