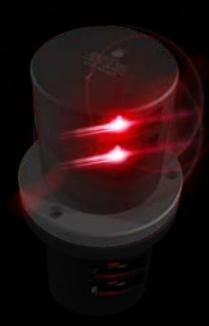

#### AN ICE-CLASS LED NAV LIGHT WITH A **BUILT-IN HEATER THAT ACTUALLY WORKS**

BASIC 2-WIRE INSTALLATION ...... •••••• STANDBY DE-ICING • · · · · PLUG´N PLAY • · · · · COMPLETE MONITORING •••••• SIMPLE ONE CABLE INSTALL ••••••• • · · · · LOW POWER REQUIREMENT • · · · · · ·

#### LOWEST POWER CONSUMPTION FOR HEATING - ONLY 15 WATTS (20% OF THE COMPETITION)!

The low profile of the lights in combination with heat conducting aluminium, allows for efficient de-icing at low energy usage. Testing to -60°C /-76°F proves full de-icing ability, even under extreme arctic conditions.